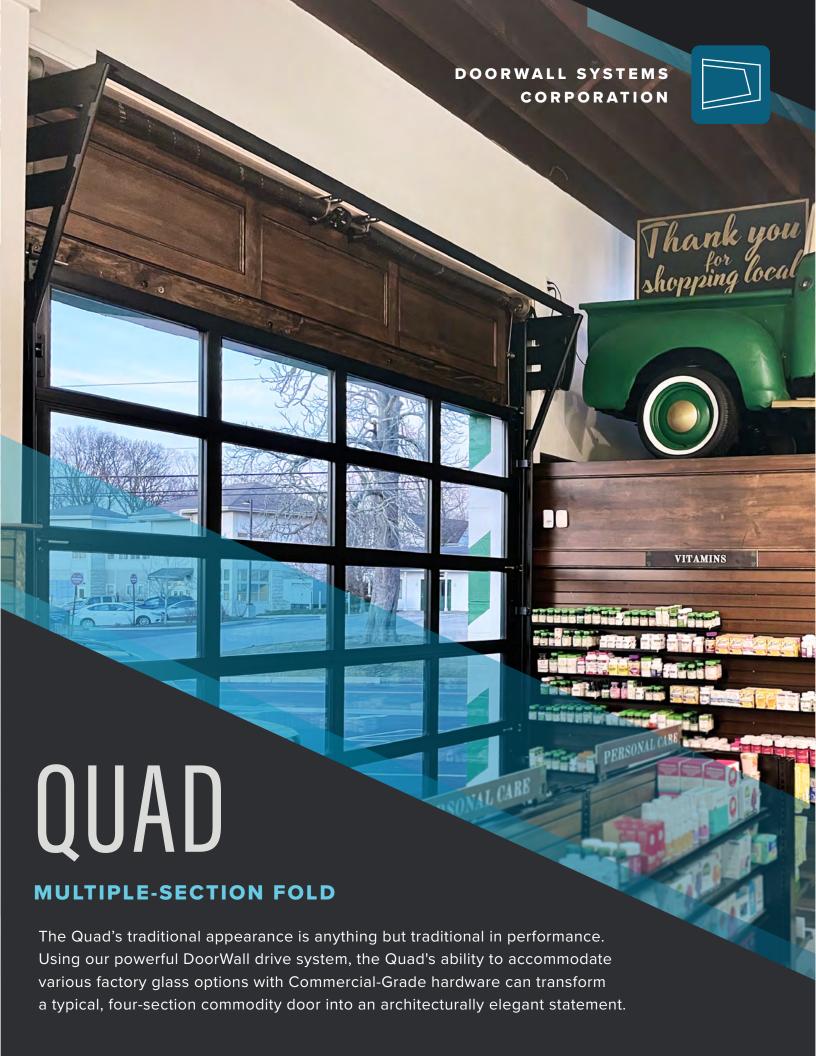

## VERTICALLY FOLDING OPERABLE WALLS

The DoorWall Quad™ is a multi-section equal fold design that can span standard sizes anywhere from 16'-0" wide x 10'-0" high. The Quad may appear traditional, but the clever design avoids the use of unsightly backtracks that project into the interior, make an architecturally elegant statement.

- Hardware, hinges and fixtures are galvanized to maintain a sleek contemporary look
- Stronger, lighter integrated stiffening struts are part of the rail assembly for sophistication
- Between section seals provide additional weather-resistance
- Design flexibility available in a variety of vertical rails and horizontal stiles
- Optimum safety initiative include integrated load-lock fall protection, auto stop / reverse safety bottom edges and obstruction sensing photo eye