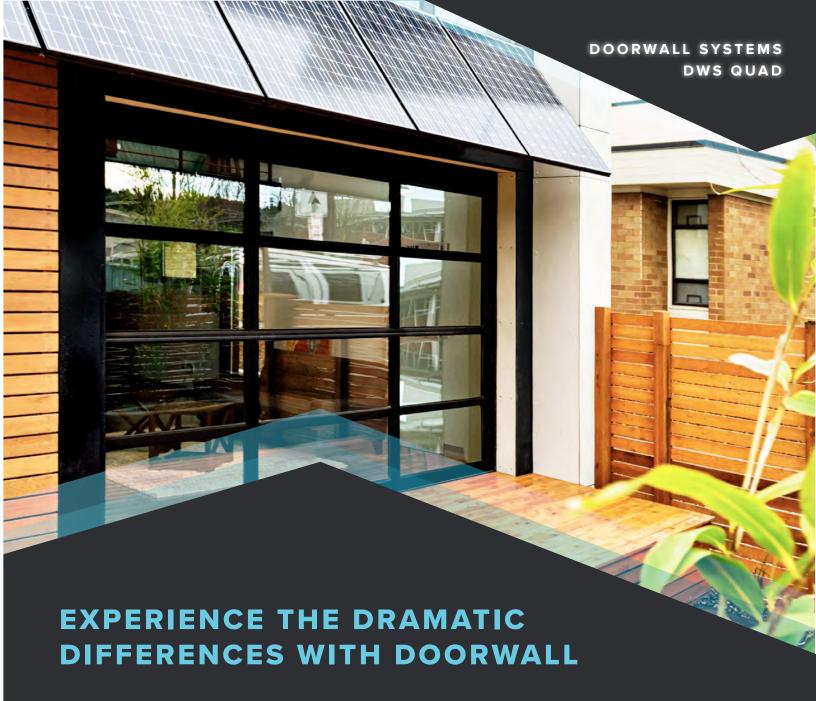

CONNECT WORLDS.

DESIGN WITHOUT LIMITS.™

At DoorWall Systems we help commercial architects achieve beautiful open space solutions with advanced engineering.

Our upward acting doors are the solution to many commercial interior/exterior entrance and open wall architectural challenges.